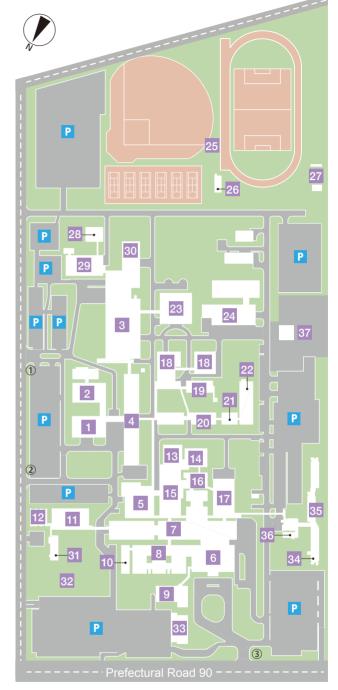

## Campus Map

## **Campus Map**

- Administration
  Bureau Building
- Central Laboratory for Research and Education
- 2 Library
- 21 Clinical Research Building
- Lecture and Practical Training Building
- 22 Shared Research Building
- 4 Integrated Research Building
- 23 Nursing Course Building
- 5 Clinical Lecture Building
- 24 Mechanical Building
- 6 Hospital Entrance
- 25 Sports Ground
- 7 Ward
- 26 Clubrooms
- 8 Outpatient Consultation Ward
- 27 Japanese Archery Hall
- 9 Restaurant Building
- 28 Martial Arts Hall
- 10 Telemedicine Center
- 29 Gymnasium
- 11 Shared Building(A)
- 30 Welfare Facility
- 12 Shared Building(B)
- 31 Day Nursery
- 13 MRI-CT Building
- 32 Outdoor Rehabilitation Space
- 14 Radiation Facility
- 33 Midorigaoka Terrace
- 15 Central Clinical Building A
- Family House (Hospital Hospitality House)
- 16 Special Clinical Building
- 35 Dormitory for Nurses
- 17 Central Clinical Building B
- 36 Triage Center
- Animal Laboratory for Medical Research
- 37 Air Ambulance Heliport
- Laboratory for
- Radioactive Isotope Research

←Twin Harp Bridge

- (1) Campus Entrance
- 2 Main Gate of University
- 3 Main Gate of Hospital