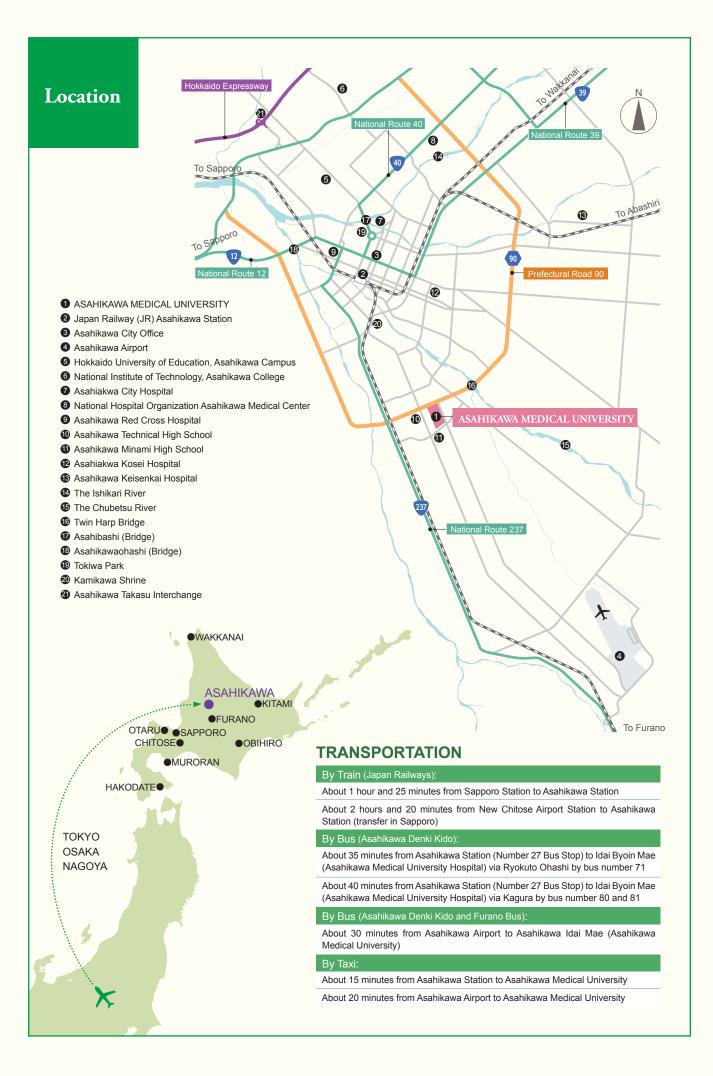

Telemedicine Center
- Shared Building(A)
- Shared Building(B)
- MRI-CT Building
- Radiation Facility
- Central Clinical Building A
- Special Clinical Building
- Animal Laboratory for Medical Research

- Laboratory for Radioactive Isotope Research
- Central Laboratory for Research and Education
- Clinical Research Building
- Shared Research Building
- Nursing Course Building
- Mechanical Building
- Sports Ground
- Clubrooms
- Japanese Archery Hall
- Martial Arts Hall
- Gymnasium
- Welfare Facility
- Day Nursery
- Outdoor Rehabilitation Space
- Midorigaoka Terrace
  - - Family House (Hospital Hospitality House)
- Central Clinical Building B **Dormitory for Nurses** 

  - Air Ambulance Heliport



- ←Twin Harp Bridge
- 1 Campus Entrance
- ② Main Gate of University
- 3 Main Gate of Hospital