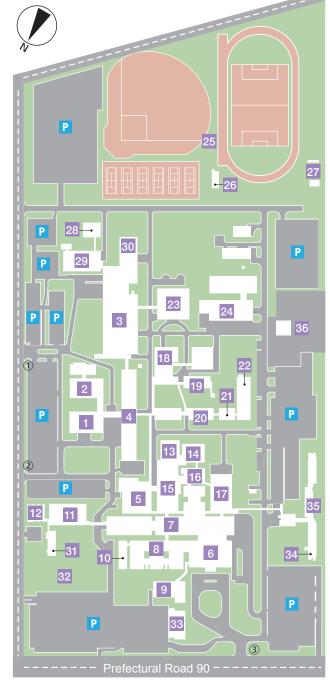

## Campus Map

## Campus Map

- Administration Bureau Building
- Lecture and Practical Training Building
- Integrated Research
- Clinical Lecture Building
- Hospital
- Ward
- **Outpatient Consultation**
- Restaurant Building
- Telemedicine Center
- Shared Building(A)
- Shared Building(B)
- MRI-CT Building
- Radiation Facility
- Central Clinical Building A
- Special Clinical Building
- Animal Laboratory for Medical Research

- Laboratory for Radioactive Isotope Research
- Central Laboratory for Research and Education
- Clinical Research Building
- Shared Research Building
- Nursing Course Building
- Mechanical Building
- Sports Ground
- Clubrooms
- Japanese Archery Hall
- Martial Arts Hall
- Gymnasium
- Welfare Facility
- Day Nursery
- Outdoor Rehabilitation Space
- Midorigaoka Terrace
  - - Family House (Hospital Hospitality House)
- Central Clinical Building B **Dormitory for Nurses** 

  - Air Ambulance Heliport

- ←Twin Harp Bridge
- 1 Campus Entrance
- ② Main Gate of University
- 3 Main Gate of Hospital